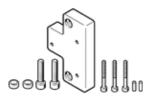

## Adapter kit DHAA-G-H2-16-B13-35 Part number: 2350468

## Data sheet

| Feature                                 | Value                                 |
|-----------------------------------------|---------------------------------------|
| Size                                    | 35                                    |
| Assembly position                       | Any                                   |
| Corrosion resistance classification CRC | 2 - Moderate corrosion stress         |
| PWIS conformity                         | VDMA24364-B1/B2-L                     |
| Product weight                          | 108 g                                 |
| Mounting type                           | With through-hole and screw           |
|                                         | With centring sleeve and centring pin |
| Materials note                          | Conforms to RoHS                      |
| Material adapter plate                  | Wrought Aluminum alloy                |
| Material screws                         | Steel                                 |
| Material of centring elements           | Steel                                 |