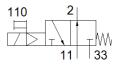

## **Data sheet**

| Feature                      | Value                  |  |
|------------------------------|------------------------|--|
| Valve function               | 3/2 open, monostable   |  |
| Type of actuation            | electrical             |  |
| Working pressure             | 0 10 bar               |  |
| Design structure             | Poppet seat            |  |
| Type of reset                | mechanical spring      |  |
| Sealing principle            | soft                   |  |
| Type of piloting             | Piloted                |  |
| Pneumatic connection, port 1 | G1/4                   |  |
| Pneumatic connection, port 2 | G1/4                   |  |
| Pneumatic connection, port 3 | G1/4                   |  |
| Materials note               | Conforms to RoHS       |  |
| Material seals               | NBR                    |  |
| Material housing             | Wrought Aluminum alloy |  |