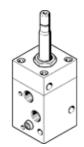

## Solenoid valve

MOCH-3-1/4 Part number: 2210 Product to be discontinued With manual override. Without sockets. Type to be discontinued. Available until 2022. See Support Portal for alternative products.

## **Data sheet**

| Feature                      | Value                  |  |
|------------------------------|------------------------|--|
| Valve function               | 3/2 open, monostable   |  |
| Type of actuation            | electrical             |  |
| Working pressure             | 0 10 bar               |  |
| Design structure             | Poppet seat            |  |
| Type of reset                | mechanical spring      |  |
| Sealing principle            | soft                   |  |
| Type of piloting             | Piloted                |  |
| Pneumatic connection, port 1 | G1/4                   |  |
| Pneumatic connection, port 2 | G1/4                   |  |
| Pneumatic connection, port 3 | G1/4                   |  |
| Materials note               | Conforms to RoHS       |  |
| Material seals               | NBR                    |  |
| Material housing             | Wrought Aluminum alloy |  |