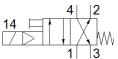

## **Data sheet**

| Feature                      | Value             |  |
|------------------------------|-------------------|--|
| Valve function               | 4/2 monostable    |  |
| Type of actuation            | electrical        |  |
| Working pressure             | 2 10 bar          |  |
| Design structure             | Poppet seat       |  |
| Type of reset                | mechanical spring |  |
| Protection class             | IP65              |  |
| Sealing principle            | soft              |  |
| Type of piloting             | Piloted           |  |
| Switching time off           | 23 ms             |  |
| Switching time on            | 16 ms             |  |
| Medium temperature           | -10 60 °C         |  |
| Ambient temperature          | -5 40 °C          |  |
| Pneumatic connection, port 1 | G1/4              |  |
| Pneumatic connection, port 2 | G1/4              |  |
| Pneumatic connection, port 3 | G1/4              |  |
| Pneumatic connection, port 4 | G1/4              |  |
| Materials note               | Conforms to RoHS  |  |
| Material housing             | Aluminum casting  |  |