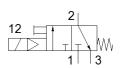

## **Data sheet**

| Feature                      | Value                  |  |
|------------------------------|------------------------|--|
| Valve function               | 3/2 closed, monostable |  |
| Type of actuation            | electrical             |  |
| Working pressure             | 1 10 bar               |  |
| Design structure             | Poppet seat            |  |
| Type of reset                | mechanical spring      |  |
| Sealing principle            | soft                   |  |
| Type of piloting             | Piloted                |  |
| Flow direction               | non reversible         |  |
| Pneumatic connection, port 1 | G1/4                   |  |
| Pneumatic connection, port 2 | G1/4                   |  |
| Pneumatic connection, port 3 | G1/4                   |  |
| Materials note               | Conforms to RoHS       |  |