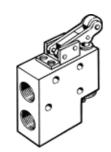

## One-way flow control valve GRR-1/2 Part number: 2111

**FESTO** 

With roller lever and adjustable output flow rate