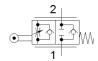

## **Data sheet**

| Feature                                              | Value                                                            |
|------------------------------------------------------|------------------------------------------------------------------|
| Valve function                                       | One-way flow control function                                    |
| Pneumatic connection, port 1                         | G1/2                                                             |
| Pneumatic connection, port 2                         | G1/2                                                             |
| Adjusting element                                    | Roller lever                                                     |
| Mounting type                                        | with through hole                                                |
| Standard nominal flow rate in flow control direction | 1,300 l/min                                                      |
| Standard nominal flow rate in non-return direction   | 1250 l/min                                                       |
| Working pressure                                     | 0.3 10 bar                                                       |
| Ambient temperature                                  | -10 60 °C                                                        |
| Material housing                                     | Wrought Aluminum alloy                                           |
| Assembly position                                    | Any                                                              |
| Operating medium                                     | Compressed air in accordance with ISO8573-1:2010 [7:-:-]         |
| Note on operating and pilot medium                   | Lubricated operation possible (subsequently required for further |
|                                                      | operation)                                                       |
| PWIS conformity                                      | VDMA24364-B2-L                                                   |
| Medium temperature                                   | -10 60 °C                                                        |
| Product weight                                       | 735 g                                                            |