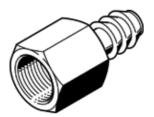

## Female hose connector C-3/8-P-9 Part number: 2025

L-3/8-P-9
Part number: 2025

## **Data sheet**

| Feature                            | Value                                                            |
|------------------------------------|------------------------------------------------------------------|
| Nominal size                       | 6.5 mm                                                           |
| Operating medium                   | Compressed air in accordance with ISO8573-1:2010 [7:-:-]         |
| Note on operating and pilot medium | Lubricated operation possible (subsequently required for further |
|                                    | operation)                                                       |
| PWIS conformity                    | VDMA24364-B1/B2-L                                                |
| Pneumatic connection, port 1       | Female thread G3/8                                               |
| Pneumatic connection, port 2       | For tubing internal diameter 9 mm                                |