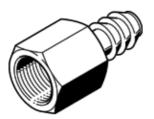

## Female hose connector C-3/8-P-6 Part number: 2024

C-3/8-P-6
Part number: 2024

## **Data sheet**

| Feature                            | Value                                                            |
|------------------------------------|------------------------------------------------------------------|
| Nominal size                       | 4.5 mm                                                           |
| Operating medium                   | Compressed air in accordance with ISO8573-1:2010 [7:-:-]         |
| Note on operating and pilot medium | Lubricated operation possible (subsequently required for further |
|                                    | operation)                                                       |
| PWIS conformity                    | VDMA24364-B1/B2-L                                                |
| Pneumatic connection, port 1       | Female thread G3/8                                               |
| Pneumatic connection, port 2       | For tubing outside diameter 8 mm                                 |