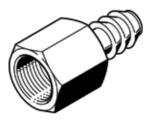

## Female hose connector C-1/4-P-6 Part number: 2022

## **Data sheet**

| Feature                            | Value                                                            |
|------------------------------------|------------------------------------------------------------------|
| Nominal size                       | 4.5 mm                                                           |
| Operating medium                   | Compressed air in accordance with ISO8573-1:2010 [7:-:-]         |
| Note on operating and pilot medium | Lubricated operation possible (subsequently required for further |
|                                    | operation)                                                       |
| PWIS conformity                    | VDMA24364-B1/B2-L                                                |
| Pneumatic connection, port 1       | Female thread 1/4                                                |
| Pneumatic connection, port 2       | For tubing outside diameter 8 mm                                 |