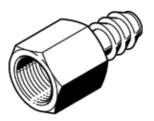

## Female hose connector C-1/8-P-6 Part number: 2021

## **Data sheet**

| Feature                            | Value                                                            |
|------------------------------------|------------------------------------------------------------------|
| Nominal size                       | 4 mm                                                             |
| Operating medium                   | Compressed air in accordance with ISO8573-1:2010 [7:-:-]         |
| Note on operating and pilot medium | Lubricated operation possible (subsequently required for further |
|                                    | operation)                                                       |
| PWIS conformity                    | VDMA24364-B1/B2-L                                                |
| Pneumatic connection, port 1       | Female thread G1/8                                               |
| Pneumatic connection, port 2       | For tubing outside diameter 8 mm                                 |