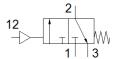

## **Data sheet**

| Feature                                 | Value                                                            |
|-----------------------------------------|------------------------------------------------------------------|
| Design structure                        | Piston slide                                                     |
| Type of actuation                       | pneumatic                                                        |
| Sealing principle                       | soft                                                             |
| Exhaust-air function                    | not throttleable                                                 |
| Manual override                         | None                                                             |
| Type of reset                           | mechanical spring                                                |
| Valve function                          | 3/2 closed, monostable                                           |
| Working pressure                        | 0 16 bar                                                         |
| Pilot pressure                          | 3 16 bar                                                         |
| C value                                 | 15.5 l/sbar                                                      |
| b value                                 | 0.33                                                             |
| Standard nominal flow rate              | 3,500 l/min                                                      |
| Operating medium                        | Compressed air in accordance with ISO8573-1:2010 [7:4:4]         |
|                                         | Inert gases                                                      |
| Note on operating and pilot medium      | Lubricated operation possible (subsequently required for further |
|                                         | operation)                                                       |
| Corrosion resistance classification CRC | 2 - Moderate corrosion stress                                    |
| Materials note                          | Conforms to RoHS                                                 |
| PWIS conformity                         | VDMA24364-B1/B2-L                                                |
| Medium temperature                      | -10 60 °C                                                        |
| Ambient temperature                     | -10 60 °C                                                        |
| Mounting type                           | Line installation                                                |
|                                         | with accessories                                                 |
| Assembly position                       | Any                                                              |
| Flow direction                          | non reversible                                                   |
| Product weight                          | 500 g                                                            |
| Pneumatic connection, port 1            | G3/8                                                             |
| Pneumatic connection, port 2            | G3/8                                                             |
| Pneumatic connection, port 3            | G1/4                                                             |
| Pilot air port 12                       | G1/8                                                             |
| Air purity class at output              | Compressed air in accordance with ISO8573-1:2010 [7:4:4]         |
|                                         | Inert gases                                                      |
| Material seals                          | NBR                                                              |
| Material housing                        | Aluminum die cast                                                |