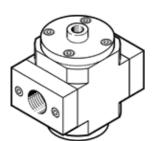

## start valve HEP-3/8-D-MIDI Part number: 193251 Classic - do not use for new projects

Used in conjunction with service units.

Modern alternatives can be found by entering the first four characters of the type code in the search field.