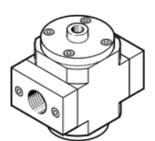

## start valve HEP-3/8-D-MINI Part number: 193245 Classic - do not use for new projects

Used in conjunction with service units.

Modern alternatives can be found by entering the first four characters of the type code in the search field.