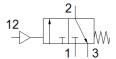

## **Data sheet**

| Feature                            | Value                                                                       |
|------------------------------------|-----------------------------------------------------------------------------|
| Design structure                   | Piston slide                                                                |
| Type of actuation                  | pneumatic                                                                   |
| Sealing principle                  | soft                                                                        |
| Exhaust-air function               | not throttleable                                                            |
| Manual override                    | None                                                                        |
| Type of reset                      | mechanical spring                                                           |
| Valve function                     | 3/2 closed, monostable                                                      |
| Working pressure                   | 0 16 bar                                                                    |
| Pilot pressure                     | 3 16 bar                                                                    |
| C value                            | 7.7 l/sbar                                                                  |
| b value                            | 0.3                                                                         |
| Standard nominal flow rate         | 1,600 l/min                                                                 |
| Operating medium                   | Compressed air in accordance with ISO8573-1:2010 [7:4:4]                    |
|                                    | Inert gases                                                                 |
| Note on operating and pilot medium | Lubricated operation possible (subsequently required for further operation) |
| Materials note                     | Conforms to RoHS                                                            |
| PWIS conformity                    | VDMA24364-B1/B2-L                                                           |
| Medium temperature                 | -10 60 °C                                                                   |
| Ambient temperature                | -10 60 °C                                                                   |
| Mounting type                      | Line installation                                                           |
|                                    | with accessories                                                            |
| Assembly position                  | Any                                                                         |
| Flow direction                     | non reversible                                                              |
| Product weight                     | 223 g                                                                       |
| Pneumatic connection, port 1       | G3/8                                                                        |
| Pneumatic connection, port 2       | G3/8                                                                        |
| Pneumatic connection, port 3       | G1/8                                                                        |
| Pilot air port 12                  | G1/8                                                                        |
| Air purity class at output         | Compressed air in accordance with ISO8573-1:2010 [7:4:4]                    |
|                                    | Inert gases                                                                 |
| Material seals                     | NBR                                                                         |
| Material housing                   | Aluminum die cast                                                           |