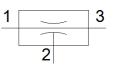

## **Data sheet**

| Feature                            | Value                                                                       |
|------------------------------------|-----------------------------------------------------------------------------|
| Nominal size, Laval nozzle         | 1.5 mm                                                                      |
| Assembly position                  | Any                                                                         |
| Ejector characteristic             | High vacuum                                                                 |
| Design structure                   | T-shaped                                                                    |
| Operating pressure MPa             | 0.15 1 MPa                                                                  |
| Working pressure                   | 1.5 10 bar                                                                  |
| Operating pressure                 | 21.75 145 psi                                                               |
| Max. vacuum                        | 80 %                                                                        |
| Operating medium                   | Compressed air in accordance with ISO8573-1:2010 [7:4:4]                    |
| Note on operating and pilot medium | Lubricated operation possible (subsequently required for further operation) |
| PWIS conformity                    | VDMA24364-B1/B2-L                                                           |
| Medium temperature                 | -20 80 °C                                                                   |
| Ambient temperature                | -20 80 °C                                                                   |
| Mounting type                      | with through hole                                                           |
| Pneumatic connection, port 1       | G3/8                                                                        |
| Pneumatic connection, port 3       | G3/8                                                                        |
| Vacuum connection                  | G3/8                                                                        |
| Material housing                   | Aluminum die cast                                                           |