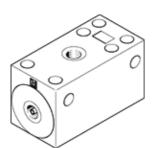

## Vacuum generator VAD-M5 Part number: 19293 Classic - do not use for new projects

Modern alternatives can be found by entering the first four characters of the type code in the search field.

**FESTO** 