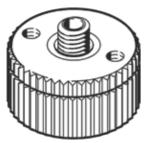

## Vacuum filter **ESF-4B**Part number: 191204

## **Data sheet**

| Feature                                                               | Value                                            |
|-----------------------------------------------------------------------|--------------------------------------------------|
| Assembly position                                                     | Any                                              |
| Grade of filtration                                                   | 10 μm                                            |
| Working pressure                                                      | -0.95 4 bar                                      |
| Flow rate at negative pressure of -0.075 MPa (-0.75 bar, -10.875 psi) | 270 l/min                                        |
| Operating medium                                                      | Atmospheric air based on ISO 8573-1:2010 [7:-:-] |
| Corrosion resistance classification CRC                               | 1 - Low corrosion stress                         |
| PWIS conformity                                                       | VDMA24364-A1-L                                   |
| Ambient temperature                                                   | 0 60 °C                                          |
| Product weight                                                        | 19 g                                             |
| Mounting type                                                         | with external (male) thread                      |
|                                                                       | Via vacuum port                                  |
| Pneumatic connection                                                  | M6                                               |
| Vacuum connection                                                     | M6                                               |
| Materials note                                                        | Conforms to RoHS                                 |
| Material seals                                                        | NBR                                              |
| Material filter                                                       | PVF                                              |
| Material housing                                                      | Aluminum                                         |
|                                                                       | Nickel-plated brass                              |