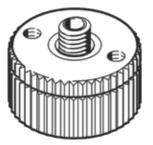

## Vacuum filter **ESF-4A**Part number: 191203

## **Data sheet**

| Feature                                                               | Value                                            |
|-----------------------------------------------------------------------|--------------------------------------------------|
| Assembly position                                                     | Any                                              |
| Grade of filtration                                                   | 10 μm                                            |
| Working pressure                                                      | -0.95 4 bar                                      |
| Flow rate at negative pressure of -0.075 MPa (-0.75 bar, -10.875 psi) | 260 l/min                                        |
| Operating medium                                                      | Atmospheric air based on ISO 8573-1:2010 [7:-:-] |
| Corrosion resistance classification CRC                               | 1 - Low corrosion stress                         |
| PWIS conformity                                                       | VDMA24364-A1-L                                   |
| Ambient temperature                                                   | 0 60 °C                                          |
| Product weight                                                        | 19 g                                             |
| Mounting type                                                         | with external (male) thread                      |
|                                                                       | Via vacuum port                                  |
| Pneumatic connection                                                  | M6                                               |
| Vacuum connection                                                     | M6                                               |
| Materials note                                                        | Conforms to RoHS                                 |
| Material seals                                                        | NBR                                              |
| Material filter                                                       | PVF                                              |
| Material housing                                                      | Aluminum                                         |
|                                                                       | Nickel-plated brass                              |