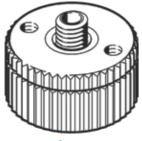

## Vacuum filter ESF-3 Part number: 191202

## **Data sheet**

| Feature                                                               | Value                                            |
|-----------------------------------------------------------------------|--------------------------------------------------|
| Assembly position                                                     | Any                                              |
| Grade of filtration                                                   | 10 μm                                            |
| Working pressure                                                      | -0.95 4 bar                                      |
| Flow rate at negative pressure of -0.075 MPa (-0.75 bar, -10.875 psi) | 100 l/min                                        |
| Operating medium                                                      | Atmospheric air based on ISO 8573-1:2010 [7:-:-] |
| Corrosion resistance classification CRC                               | 1 - Low corrosion stress                         |
| PWIS conformity                                                       | VDMA24364-A1-L                                   |
| Ambient temperature                                                   | 0 60 °C                                          |
| Product weight                                                        | 9 g                                              |
| Mounting type                                                         | with external (male) thread                      |
|                                                                       | Via vacuum port                                  |
| Pneumatic connection                                                  | M4                                               |
| Vacuum connection                                                     | M4                                               |
| Materials note                                                        | Conforms to RoHS                                 |
| Material seals                                                        | NBR                                              |
| Material filter                                                       | PVF                                              |
| Material housing                                                      | Aluminum                                         |
|                                                                       | Nickel-plated brass                              |