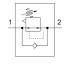

## **Data sheet**

| Feature                      | Value                                                    |
|------------------------------|----------------------------------------------------------|
| Controller function          | Output pressure constant                                 |
| Pneumatic connection, port 1 | 1/4 NPT                                                  |
| Pneumatic connection, port 2 | QS-5/16                                                  |
| Mounting type                | Threaded                                                 |
| Inlet pressure 1             | 0 10 bar                                                 |
| Ambient temperature          | 0 60 °C                                                  |
| Material housing             | PBT-reinforced                                           |
| Operating medium             | Compressed air in accordance with ISO8573-1:2010 [7:-:-] |
| Assembly position            | Any                                                      |
| Product weight               | 60 g                                                     |
| Material of threaded plug    | Brass                                                    |