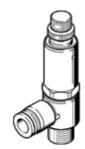

## Pressure regulator LR-1/4-NPT-QS-5/16-U Part number: 190933 Product to be discontinued

Type to be discontinued. Available until 2021. See Support Portal for alternative products.

## **Data sheet**

| Feature                      | Value                                                    |
|------------------------------|----------------------------------------------------------|
| Controller function          | Output pressure constant                                 |
| Pneumatic connection, port 1 | 1/4 NPT                                                  |
| Pneumatic connection, port 2 | QS-5/16                                                  |
| Mounting type                | Threaded                                                 |
| Inlet pressure 1             | 0 10 bar                                                 |
| Ambient temperature          | 0 60 °C                                                  |
| Material housing             | PBT-reinforced                                           |
| Operating medium             | Compressed air in accordance with ISO8573-1:2010 [7:-:-] |
| Assembly position            | Any                                                      |
| Product weight               | 60 g                                                     |
| Material of threaded plug    | Brass                                                    |