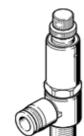

## Pressure regulator LR-1/4-NPT-QS-1/4-U Part number: 190932 Product to be discontinued

Type to be discontinued. Available until 2021. See Support Portal for alternative products.

## **Data sheet**

| Feature                      | Value                                                    |
|------------------------------|----------------------------------------------------------|
| Controller function          | Output pressure constant                                 |
| Pneumatic connection, port 1 | 1/4 NPT                                                  |
| Pneumatic connection, port 2 | QS-1/4                                                   |
| Mounting type                | Threaded                                                 |
| Inlet pressure 1             | 0 10 bar                                                 |
| Ambient temperature          | 0 60 °C                                                  |
| Material housing             | PBT-reinforced                                           |
| Operating medium             | Compressed air in accordance with ISO8573-1:2010 [7:-:-] |
| Assembly position            | Any                                                      |
| Product weight               | 59 g                                                     |
| Material of threaded plug    | Brass                                                    |