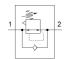

## **Data sheet**

| Feature                      | Value                                                    |
|------------------------------|----------------------------------------------------------|
| Controller function          | Output pressure constant                                 |
| Pneumatic connection, port 1 | 1/4 NPT                                                  |
| Pneumatic connection, port 2 | QS-3/16                                                  |
| Mounting type                | Threaded                                                 |
| Inlet pressure 1             | 0 10 bar                                                 |
| Ambient temperature          | 0 60 °C                                                  |
| Material housing             | PBT-reinforced                                           |
| Operating medium             | Compressed air in accordance with ISO8573-1:2010 [7:-:-] |
| Assembly position            | Any                                                      |
| Product weight               | 59 g                                                     |
| Material of threaded plug    | Brass                                                    |