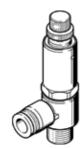

## Pressure regulator LR-1/8-NPT-QS-1/4-U Part number: 190929 Product to be discontinued

Type to be discontinued. Available until 2021. See Support Portal for alternative products.

## **Data sheet**

| Feature                      | Value                                                    |
|------------------------------|----------------------------------------------------------|
| Controller function          | Output pressure constant                                 |
| Pneumatic connection, port 1 | 1/8 NPT                                                  |
| Pneumatic connection, port 2 | QS-1/4                                                   |
| Mounting type                | Threaded                                                 |
| Inlet pressure 1             | 0 10 bar                                                 |
| Ambient temperature          | 0 60 °C                                                  |
| Material housing             | PBT-reinforced                                           |
| Operating medium             | Compressed air in accordance with ISO8573-1:2010 [7:-:-] |
| Assembly position            | Any                                                      |
| Product weight               | 37 g                                                     |
| Material of threaded plug    | Brass                                                    |