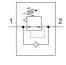

## **Data sheet**

| Feature                      | Value                                                    |
|------------------------------|----------------------------------------------------------|
| Controller function          | Output pressure constant                                 |
| Pneumatic connection, port 1 | 1/8 NPT                                                  |
| Pneumatic connection, port 2 | QS-1/4                                                   |
| Mounting type                | Threaded                                                 |
| Inlet pressure 1             | 0 10 bar                                                 |
| Ambient temperature          | 0 60 °C                                                  |
| Material housing             | PBT-reinforced                                           |
| Operating medium             | Compressed air in accordance with ISO8573-1:2010 [7:-:-] |
| Assembly position            | Any                                                      |
| Product weight               | 37 g                                                     |
| Material of threaded plug    | Brass                                                    |