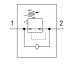

## **Data sheet**

| Feature                      | Value                                                    |
|------------------------------|----------------------------------------------------------|
| Controller function          | Output pressure constant                                 |
| Pneumatic connection, port 1 | 10-32 UNF-2A                                             |
| Pneumatic connection, port 2 | QS-3/16                                                  |
| Mounting type                | Threaded                                                 |
| Inlet pressure 1             | 0 10 bar                                                 |
| Ambient temperature          | 0 60 °C                                                  |
| Material housing             | PBT-reinforced                                           |
| Operating medium             | Compressed air in accordance with ISO8573-1:2010 [7:-:-] |
| Assembly position            | Any                                                      |
| Product weight               | 17 g                                                     |
| Material of threaded plug    | Brass                                                    |