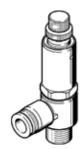

## Pressure regulator LR-10-32-UNF-QS-3/16-U Part number: 190925 Product to be discontinued

Type to be discontinued. Available until 2021. See Support Portal for alternative products.

## **Data sheet**

| Feature                      | Value                                                    |
|------------------------------|----------------------------------------------------------|
| Controller function          | Output pressure constant                                 |
| Pneumatic connection, port 1 | 10-32 UNF-2A                                             |
| Pneumatic connection, port 2 | QS-3/16                                                  |
| Mounting type                | Threaded                                                 |
| Inlet pressure 1             | 0 10 bar                                                 |
| Ambient temperature          | 0 60 °C                                                  |
| Material housing             | PBT-reinforced                                           |
| Operating medium             | Compressed air in accordance with ISO8573-1:2010 [7:-:-] |
| Assembly position            | Any                                                      |
| Product weight               | 17 g                                                     |
| Material of threaded plug    | Brass                                                    |