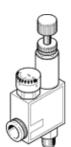

## Pressure regulator LRMA-1/4-NPT-QS-5/16-U Part number: 190923 Product to be discontinued

With pressure gauge.

Type to be discontinued. Available until 2021. See Support Portal for alternative products.