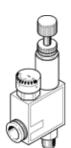

## Pressure regulator LRMA-1/4-NPT-QS-1/4-U Part number: 190922 Product to be discontinued

With pressure gauge.

Type to be discontinued. Available until 2021. See Support Portal for alternative products.