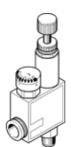

## Pressure regulator LRMA-1/8-NPT-QS-5/16-U Part number: 190921 Product to be discontinued

With pressure gauge.

Type to be discontinued. Available until 2021. See Support Portal for alternative products.