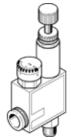

## Pressure regulator LRMA-1/8-NPT-QS-1/4-U Part number: 190920 Product to be discontinued

With pressure gauge.

Type to be discontinued. Available until 2021. See Support Portal for alternative products.

## **Data sheet**

| Feature                      | Value                                                    |
|------------------------------|----------------------------------------------------------|
| Controller function          | Output pressure constant                                 |
| Pneumatic connection, port 1 | 1/8 NPT                                                  |
| Pneumatic connection, port 2 | QS-1/4                                                   |
| Mounting type                | with through hole                                        |
| Inlet pressure 1             | 0 10 bar                                                 |
| Ambient temperature          | 0 60 °C                                                  |
| Material housing             | PBT-reinforced                                           |
| Operating medium             | Compressed air in accordance with ISO8573-1:2010 [7:-:-] |
| Assembly position            | Any                                                      |
| Product weight               | 63.9 g                                                   |
| Material of threaded plug    | Brass                                                    |