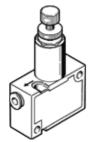

## Pressure regulator LR-QS-1/4-U Part number: 190918 Product to be discontinued

Type to be discontinued. Available until 2021. See Support Portal for alternative products.

## **Data sheet**

| Feature                      | Value                                                    |
|------------------------------|----------------------------------------------------------|
| Controller function          | Output pressure constant                                 |
| Pneumatic connection, port 1 | QS-1/4                                                   |
| Pneumatic connection, port 2 | QS-1/4                                                   |
| Mounting type                | with through hole                                        |
| Inlet pressure 1             | 0 10 bar                                                 |
| Ambient temperature          | 0 60 °C                                                  |
| Material housing             | PBT-reinforced                                           |
| Operating medium             | Compressed air in accordance with ISO8573-1:2010 [7:-:-] |
| Assembly position            | Any                                                      |
| Product weight               | 46.9 g                                                   |
| Material of threaded plug    | Brass                                                    |