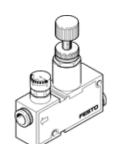

## Pressure regulator LRMA-QS-1/4-U Part number: 190916 Product to be discontinued

With pressure gauge.

Type to be discontinued. Available until 2021. See Support Portal for alternative products.

**FESTO** 