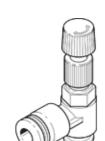

## Differential pressure valve LRLL-1/8-NPT-QS-3/16-U Part number: 190905 Product to be discontinued

Without manometer, with male thread and QS plug connector. Type to be discontinued. Available until 2023. See Support Portal for alternative products.