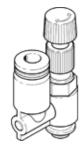

## Differential pressure valve LRL-1/4-NPT-QS-1/4-U Part number: 190896 Product to be discontinued

Without manometer, with male thread and QS plug connector.

**FESTO** 

## **Data sheet**

| Feature                            | Value                                                                       |
|------------------------------------|-----------------------------------------------------------------------------|
| Controller function                | Differential pressure, constant                                             |
| Pneumatic connection, port 1       | 1/4 NPT                                                                     |
| Pneumatic connection, port 2       | QS-1/4                                                                      |
| Mounting type                      | Threaded                                                                    |
| Supply pressure 1 MPa              | 0 0.9 MPa                                                                   |
| Inlet pressure 1                   | 0 9 bar                                                                     |
| Supply pressure 1 psi              | 0 130.5 psi                                                                 |
| Ambient temperature                | 0 60 °C                                                                     |
| Material housing                   | PBT-reinforced                                                              |
| Operating medium                   | Compressed air in accordance with ISO8573-1:2010 [7:-:-]                    |
| Assembly position                  | Any                                                                         |
| Note on operating and pilot medium | Lubricated operation possible (subsequently required for further operation) |
| PWIS conformity                    | VDMA24364-B1/B2-L                                                           |
| Product weight                     | 38 g                                                                        |
| Material of threaded plug          | Brass                                                                       |
| Materials note                     | Conforms to RoHS                                                            |