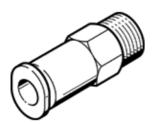

## Non-return valve HB-1/2-QS-3/8-U Part number: 190866

**FESTO** 

Flow rate from the QS plug connector to the male thread. This type is suitable for vacuum.