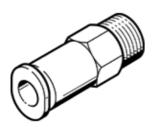

## Non-return valve HB-3/8-QS-3/8-U Part number: 190865

**FESTO** 

Flow rate from the QS plug connector to the male thread. This type is suitable for vacuum.

## **Data sheet**

| Feature                             | Value                                                            |
|-------------------------------------|------------------------------------------------------------------|
| Valve function                      | Non-return function                                              |
| Pneumatic connection, port 1        | QS-3/8                                                           |
| Pneumatic connection, port 2        | 3/8 NPT                                                          |
| Mounting type                       | Threaded                                                         |
| Standard nominal flow rate          | 1,550 l/min                                                      |
| Working pressure                    | -1 10 bar                                                        |
| Ambient temperature                 | 0 60 °C                                                          |
| Material housing                    | Brass                                                            |
| Operating medium                    | Compressed air in accordance with ISO8573-1:2010 [7:-:-]         |
| Min. differential pressure, opening | 0.1 bar                                                          |
| Min. differential pressure, closing | 0.2 bar                                                          |
| Note on operating and pilot medium  | Lubricated operation possible (subsequently required for further |
|                                     | operation)                                                       |
| PWIS conformity                     | VDMA24364-B1/B2-L                                                |
| Product weight                      | 48 g                                                             |
| Materials note                      | Conforms to RoHS                                                 |