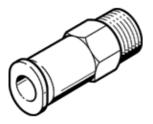

## Non-return valve HB-1/4-QS-5/16-U Part number: 190864

Flow rate from the QS plug connector to the male thread. This type is suitable for vacuum.