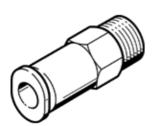

## Non-return valve HB-1/4-QS-1/4-U Part number: 190863

**FESTO** 

Flow rate from the QS plug connector to the male thread. This type is suitable for vacuum.