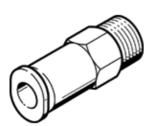

## Non-return valve HB-1/8-QS-1/4-U Part number: 190860

**FESTO** 

Flow rate from the QS plug connector to the male thread. This type is suitable for vacuum.