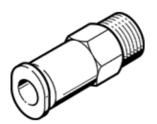

## Non-return valve HB-1/8-QSM-5/32-U Part number: 190858

**FESTO** 

Flow rate from the QS plug connector to the male thread. This type is suitable for vacuum.

## **Data sheet**

| Feature                             | Value                                                                       |
|-------------------------------------|-----------------------------------------------------------------------------|
| Valve function                      | Non-return function                                                         |
| Pneumatic connection, port 1        | QS-5/32                                                                     |
| Pneumatic connection, port 2        | 1/8 NPT                                                                     |
| Mounting type                       | Threaded                                                                    |
| Standard nominal flow rate          | 150 l/min                                                                   |
| Working pressure                    | -1 10 bar                                                                   |
| Ambient temperature                 | 0 60 °C                                                                     |
| Material housing                    | Brass                                                                       |
| Operating medium                    | Compressed air in accordance with ISO8573-1:2010 [7:-:-]                    |
| Min. differential pressure, opening | 0.1 bar                                                                     |
| Min. differential pressure, closing | 0.2 bar                                                                     |
| Note on operating and pilot medium  | Lubricated operation possible (subsequently required for further operation) |
| PWIS conformity                     | VDMA24364-B1/B2-L                                                           |
| Product weight                      | 12 g                                                                        |
| Materials note                      | Conforms to RoHS                                                            |