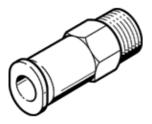

## Non-return valve HA-1/4-QS-5/16-U Part number: 190854

Flow rate from the male thread to the QS plug connector. This type is suitable for vacuum.