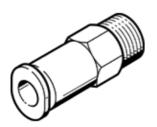

## Non-return valve HA-1/4-QS-1/4-U Part number: 190853

**FESTO** 

Flow rate from the male thread to the QS plug connector. This type is suitable for vacuum.