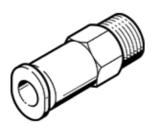

## Non-return valve HA-1/4-QSM-3/16-U Part number: 190852

**FESTO** 

Flow rate from the male thread to the QS plug connector. This type is suitable for vacuum.