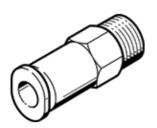

## Non-return valve HA-1/8-QS-5/16-U Part number: 190851

**FESTO** 

Flow rate from the male thread to the QS plug connector. This type is suitable for vacuum.