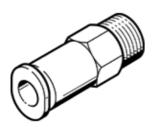

## Non-return valve HA-1/8-QS-1/4-U Part number: 190850

**FESTO** 

Flow rate from the male thread to the QS plug connector. This type is suitable for vacuum.