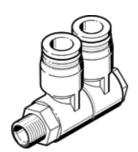

## Multiple distributor QSLV2-3/8-5/16-U Part number: 190772

**FESTO** 

2-fold, 360° orientable.