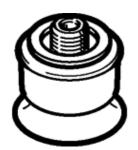

## Suction cup complete ESS-15-EN Part number: 189334

**FESTO** 

easily interchangeable,