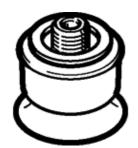

## Suction cup complete ESS-10-SU Part number: 189285

**FESTO** 

easily interchangeable,

## **Data sheet**

| Feature                                       | Value                                            |
|-----------------------------------------------|--------------------------------------------------|
| Min. workpiece radius                         | 30 mm                                            |
| Nominal size                                  | 2 mm                                             |
| suction cup diameter                          | 10 mm                                            |
| suction cup volume                            | 0.05 cm3                                         |
| Position of connection                        | on top                                           |
| Assembly position                             | Any                                              |
| Correlation to suction-cup holder             | Size 3                                           |
| Suction cup shape                             | round flat                                       |
| Operating pressure MPa                        | -95 0 kPa                                        |
| Working pressure                              | -0.95 0 bar                                      |
| Operating pressure                            | -13.775 0 psi                                    |
| Nominal operating pressure                    | -70 kPa                                          |
| Nominal working pressure                      | -0.7 bar                                         |
| Nominal operating pressure (psi)              | -10.15 psi                                       |
| Operating medium                              | Atmospheric air based on ISO 8573-1:2010 [7:-:-] |
| Corrosion resistance classification CRC       | 1 - Low corrosion stress                         |
| PWIS conformity                               | VDMA24364 zone III                               |
| Food-safe                                     | See Supplementary material information           |
| Ambient temperature                           | -20 60 °C                                        |
| Retention force at nominal operating pressure | 3.9 N                                            |
| Lateral force at nominal operating pressure   | 7 N                                              |
| Product weight                                | 1.5 g                                            |
| Mounting type                                 | Via vacuum port                                  |
| Vacuum connection                             | M4                                               |
| Color                                         | blue                                             |
| Shore hardness                                | 60 +/- 5                                         |
| Material of threaded plug                     | Nickel-plated brass                              |
| Materials note                                | Conforms to RoHS                                 |
| Material suction cup                          | PUR                                              |