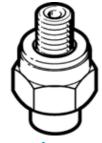

## Suction cup holder ESH-HE-1-M3 Part number: 189253

without height compensator, for direct screw-in fitting.