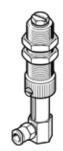

## Suction cup holder ESH-HDL-4-QS Part number: 189249

with increased height compensator, vacuum connection at side, compensator secured by two hexagonal nuts.