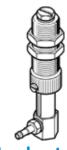

## Suction cup holder ESH-HDL-3-PK Part number: 189248

with increased height compensator, vacuum connection at side, compensator secured by two hexagonal nuts.