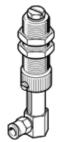

## Suction cup holder ESH-HDL-3-QS Part number: 189247

with increased height compensator, vacuum connection at side, compensator secured by two hexagonal nuts.

## **Data sheet**

| Feature                                   | Value                                            |
|-------------------------------------------|--------------------------------------------------|
| Height compensator for suction-cup holder | 20 mm                                            |
| Volume                                    | 0.474 cm3                                        |
| Assembly position                         | Vertical                                         |
| Design structure                          | Vacuum connection at side                        |
|                                           | with height compensation                         |
| Correlation to suction-cup holder         | Size 3                                           |
| Operating medium                          | Atmospheric air based on ISO 8573-1:2010 [7:-:-] |
| Corrosion resistance classification CRC   | 1 - Low corrosion stress                         |
| PWIS conformity                           | VDMA24364-A1-L                                   |
| Ambient temperature                       | 0 60 °C                                          |
| Product weight                            | 65 g                                             |
| Mounting type                             | with lock nut                                    |
| suction cup mounting                      | M4                                               |
| Vacuum connection                         | QS-6                                             |
| Materials note                            | Conforms to RoHS                                 |
| Material seals                            | NBR                                              |
|                                           | Steel                                            |
| Material bracket                          | Aluminum                                         |
|                                           | Nickel-plated brass                              |
|                                           | РОМ                                              |
|                                           | Heat-treatment steel                             |
|                                           | High alloy steel                                 |