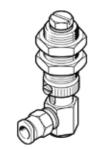

## Suction cup holder ESH-HD-4-QS Part number: 189239

with height compensator, vacuum connection at side, compensator secured by two hexagonal nuts.