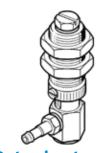

## Suction cup holder ESH-HD-3-PK Part number: 189238

with height compensator, vacuum connection at side, compensator secured by two hexagonal nuts.