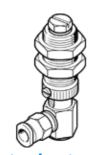

## Suction cup holder ESH-HD-3-QS Part number: 189237

with height compensator, vacuum connection at side, compensator secured by two hexagonal nuts.

## **Data sheet**

| Feature                                   | Value                                            |
|-------------------------------------------|--------------------------------------------------|
| Height compensator for suction-cup holder | 6 mm                                             |
| Volume                                    | 0.573 cm3                                        |
| Assembly position                         | Vertical                                         |
| Design structure                          | Vacuum connection at side                        |
|                                           | with height compensation                         |
| Correlation to suction-cup holder         | Size 3                                           |
| Operating medium                          | Atmospheric air based on ISO 8573-1:2010 [7:-:-] |
| Corrosion resistance classification CRC   | 1 - Low corrosion stress                         |
| PWIS conformity                           | VDMA24364-A1-L                                   |
| Ambient temperature                       | 0 60 °C                                          |
| Product weight                            | 46 g                                             |
| Mounting type                             | with lock nut                                    |
| suction cup mounting                      | M4                                               |
| Vacuum connection                         | QS-6                                             |
| Materials note                            | Conforms to RoHS                                 |
| Material seals                            | NBR                                              |
|                                           | Steel                                            |
| Material bracket                          | Aluminum                                         |
|                                           | Nickel-plated brass                              |
|                                           | POM                                              |
|                                           | Heat-treatment steel                             |
|                                           | High alloy steel                                 |